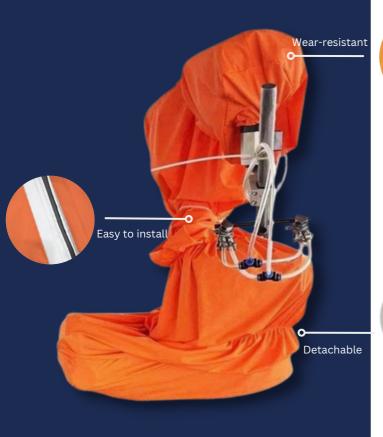

### **FEATURES**

- Easy to disassemble
- Easy to install
- Easy to maintain and repair
- Can be used repeatedly
- Flexible expansion and contraction
- Various color
- Do not affect the movement of the robot

### **MATERIAL**

- Washable
- Reusable
- Good air permeability
- Easy to take care of with dustproof
- Wear-resistant
- Waterproof
- · Not easy to deform