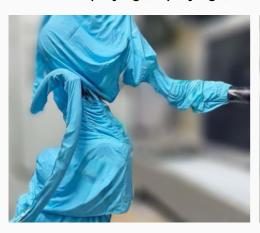

### **WORK CONDITIONS**

The painting robot is used in various industries such as automobiles, toys, aerospace, home appliance etc.

Our Fabotsuit™ protects your robot from stains from paint and sewage and also, effectively prevent static electricity accumulation, avoid fire, explosion and other safety hazards under paint workshops conditions.

#### **FEATURES**

- Antistatic, flame retardant: avoid a large amount of static electricity during production.
- Detachable, easy-to-install design, can be disassembled at any time for maintenance.
- Dust-proof and oil-resistant: prevent paint dust from accumulating and dripping on the vehicle body.
- · Anti-pilling, and fluffing
- Avoid fire, and explosion
- Flexible expansion and contraction, designed by a professional to avoid tearing the protective clothing of the spraying robot when the spraying robot rotates at multiple angles.
- Do not affect the movement of the robot

### **APPLICATIONS**

Powder spraying | Spraying | Painting Scope of applications

PAINTING |

**COATING** I

SPRAYING I

Do not wash

Do not tumble dry