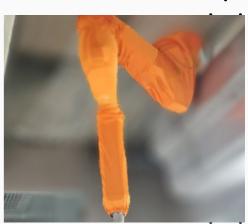

### WORK CONDITIONS

This Dust-proof and waterproof robot protective cover can effectively prevent a large amount of dust and water vapor to protect the robot in the working environment that affects the normal operation of the robot.

The protective cover has a certain effect of being dustproof, flame-retardant, water-proof, and wear-resistant.

### **FEATURES**

- Easy to disassemble
- Easy to install
- Easy to maintain and repair
- Can be used repeatedly
- Flexible expansion and contraction
- Various color
- Do not affect the movement of the robot

### **MATERIAL**

- Washable
- Reusable
- Good air permeability
- Easy to take care of with dustproof
- Wear-resistant
- Waterproof
- · Not easy to deform