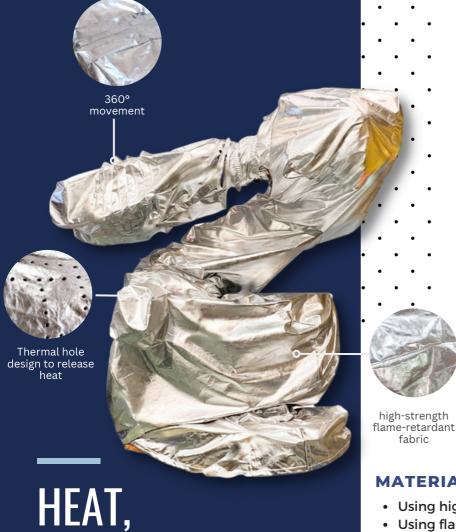

### WORK CONDITIONS

The robot protective cover is made of high-strength aluminum foil; it has the characteristics of high temperature resistance, high strength, heat insulation, flame retardancy, and wear resistance.

### **FEATURES**

- · Anti-static function
- The sewing thread adopts highstrength and tensile fireproof thread
- The robot protective cover adopts a split form, easy to maintain and repair
- · Easy to disassemble
- 360° movement as joints adopt designed
- Thermal hole design to release heat
- Flexible expansion and contraction
- Do not affect the movement of the robot

### **MATERIAL**

fabric

- · Using high-strength flame-retardant fabric
- · Using flame-retardant and temperatureresistant adhesive tape
- The movement and expansion parts are made of high quality strong flame-retardant elastic that the protective clothing has proper scalability.
- The hem and the main part are equipped with multiple elastic bands