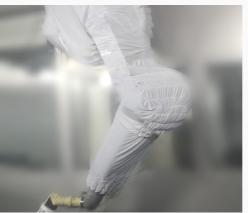

### WORK CONDITIONS

The robot protective cover is made of high-strength aluminum foil; it has the characteristics of high temperature resistance, high strength, heat insulation, flame retardancy, and wear resistance.

### **FEATURES**

- · Anti-static function
- The sewing thread adopts highstrength and tensile fireproof thread
- The robot protective cover adopts a split form, easy to maintain and repair
- · Easy to disassemble
- 360° movement as joints adopt designed
- Thermal hole design to release heat
- Flexible expansion and contraction
- Do not affect the movement of the robot

### **MATERIAL**

fabric

- · Using high-strength flame-retardant fabric
- · Using flame-retardant and temperatureresistant adhesive tape
- The movement and expansion parts are made of high quality strong flame-retardant elastic that the protective clothing has proper scalability.
- The hem and the main part are equipped with multiple elastic bands