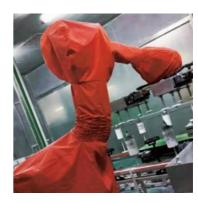

### **WORK CONDITIONS**

The painting robot is used in various industries such as automobiles, toys, aerospace, home appliance etc.

Our Fabotsuit™ protects your robot from stains from paint and sewage and also, effectively prevent static electricity accumulation, avoid fire, explosion and other safety hazards under paint workshops conditions.

#### **FEATURES**

- Antistatic, flame retardant: avoid a large amount of static electricity during production.
- Detachable, easy-to-install design, can be disassembled at any time for maintenance.
- Dust-proof and oil-resistant: prevent paint dust from accumulating and dripping on the vehicle body.
- · Anti-pilling, and fluffing
- Avoid fire, and explosion
- Flexible expansion and contraction, designed by a professional to avoid tearing the protective clothing of the spraying robot when the spraying robot rotates at multiple angles.
- Do not affect the movement of the robot