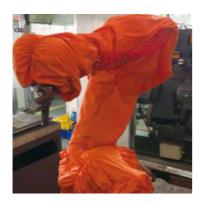

### WORK CONDITIONS

This Dust-proof and waterproof robot protective cover can effectively prevent a large amount of dust and water vapor to protect the robot in the working environment that affects the normal operation of the robot.

The protective cover has a certain effect of being dustproof, flame-retardant, water-proof, and wear-resistant.