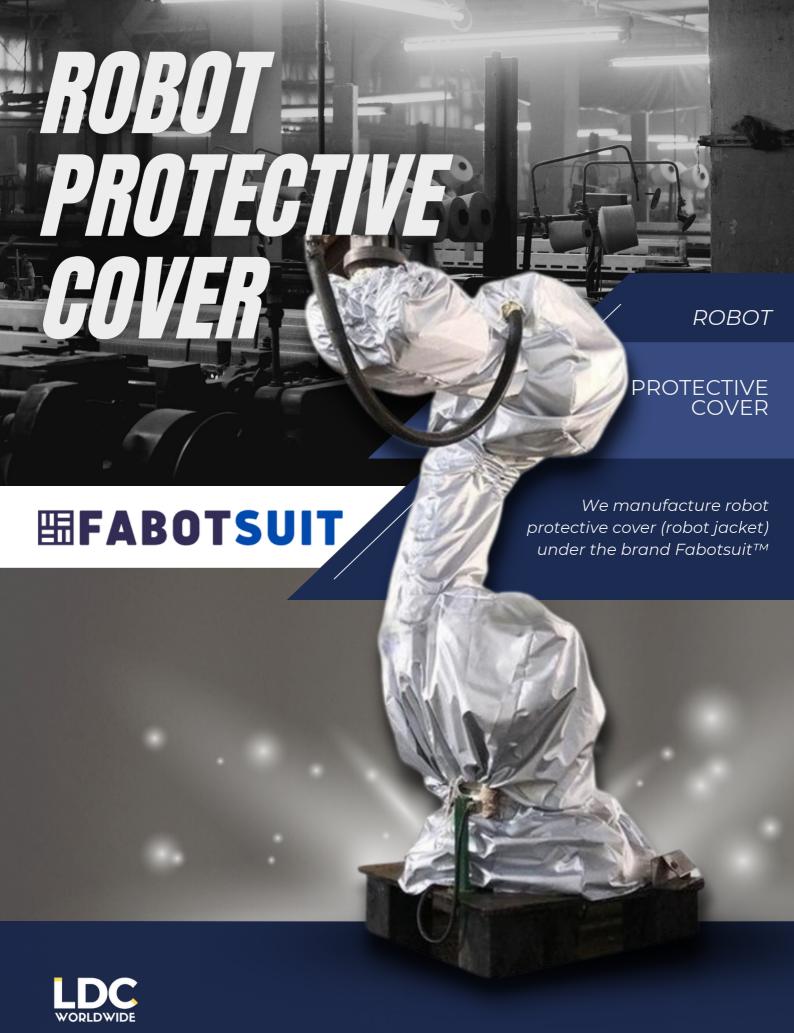

# USING FABOTSUIT<sup>TM</sup> PROTECT YOUR ROBOTS

We manufacture robot protective cover (robot jacket) for one by one as per conditions and other harmful factors in the given application so, you can be sure that our Fabotsuit™ will provide excellent protection for your robots and machines.

# PRODUCTS AND SERVICES WHAT WE OFFER

Robot protective Cover for applications;

Picking | Palletizing | Sandblasting | Shot blasting | Handling Powder spraying | Spraying Painting Scope of applications Heat, High-Temperature | Assembly