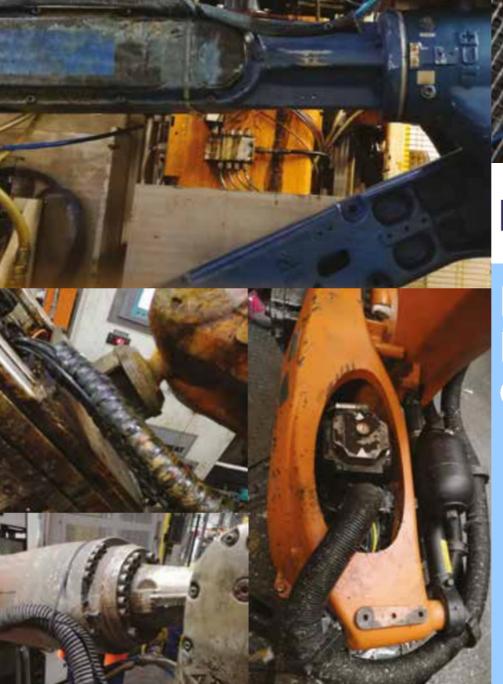

management which was established in innovation and automation enterprise specializing in product of industrial robot innovation.

We manufacture robot protective cover (robot jacket) for one by one as per conditions and other harmful factors in the given application so, you can be sure that our Fabotsuit™ will provide excellent protection for your robots and machines.

# PRODUCTS AND SERVICES WHAT WE OFFER

Robot protective Cover for applications;

Picking | Palletizing | Sandblasting | Shot blasting | Handling Powder spraying | Spraying Painting Scope of applications Heat, High-Temperature | Assembly







Oil-Proof



Water-Proof



Wear-resistant



Reusable



Washable









360° movement designed



WWW.LDCWORLDWIDE.COM EMAIL : SALE@LDC-WORLDWIDE.COM

# CONSEQUENCES OF NOT USING





### **盟FABOTSUIT**

ROBOT PROTECTIVE COVER



WWW.LDCWORLDWIDE.COM EMAIL : SALE@LDC-WORLDWIDE.COM







### WORK CONDITIONS

This Dust-proof and waterproof robot protective cover can effectively prevent a large amount of dust and water vapor to protect the robot in the working environment that affects the normal operation of the robot.

The protective cover has a certain effect of being dustproof, flame-retardant, water-proof, and wear-resistant.

### **FEATURES**

- Easy to disassemble
- Easy to install
- Easy to maintain and repair
- Can be used repeatedly
- Flexible expansion and contraction
- Various color
- Do not affect the movement of the robot

### **MATERIAL**

- Washable
- Reusable
- Good air permeability
- Easy to take care of with dustproof
- Wear-resistant
- Waterproof
-