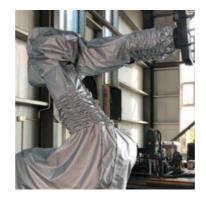

### WORK CONDITIONS

The robot protective cover is made of high-strength aluminum foil; it has the characteristics of high temperature resistance, high strength, heat insulation, flame retardancy, and wear resistance.

### **FEATURES**

- · Anti-static function
- The sewing thread adopts highstrength and tensile fireproof thread
- The robot protective cover adopts a split form, easy to maintain and repair
- · Easy to disassemble
- 360° movement as joints adopt designed
- Thermal hole design to release heat
- Flexible expansion and contraction
- Do not affect the movement of the robot

### **MATERIAL**

fabric

- · Using high-strength flame-retardant fabric
- · Using flame-retardant and temperatureresistant adhesive tape
- The movement and expansion parts are made of high quality strong flame-retardant elastic that the protective clothing has proper scalability.
- The hem and the main part are equipped with multiple elastic bands